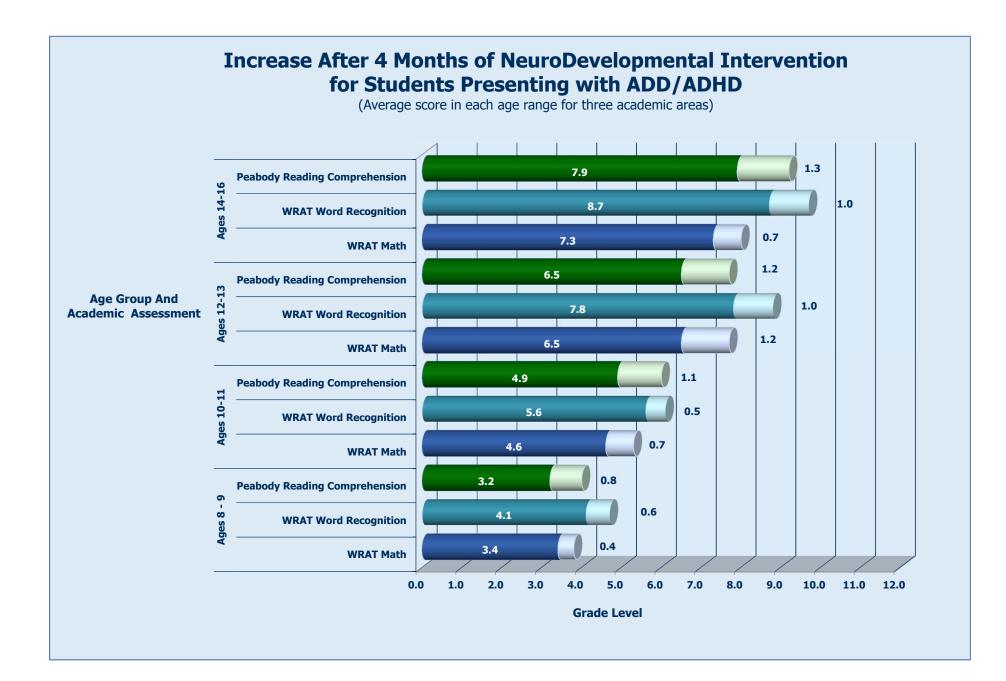

## Increase After 4 Months of NeuroDevelopmental Intervention for Students Presenting with ADD/ADHD

| Participant Age<br>Range | WRAT Math | Peabody<br>Reading<br>Comprehension | WRAT Word<br>Recognition |
|--------------------------|-----------|-------------------------------------|--------------------------|
| Ages 8 - 9               | 0.4       | 0.8                                 | 0.6                      |
| Ages 10 – 11             | 0.7       | 1.1                                 | 0.5                      |
| Ages 12 - 13             | 1.2       | 1.2                                 | 1.0                      |
| Ages 14 - 16             | 0.7       | 1.3                                 | 1.0                      |

Average score in each age range recorded in Years.Month gains