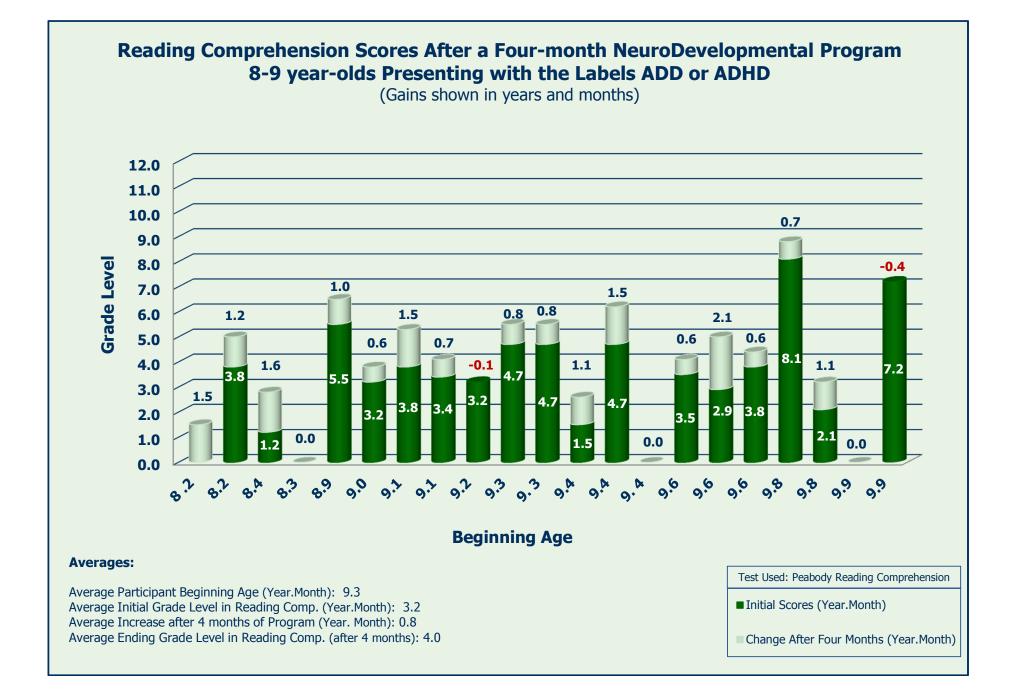

crease After 4 Months of NeuroDevelopmental Intervention for Students Presenting with ADD/ADHD

| Participant Age<br>Range | WRAT Math | Peabody<br>Reading<br>Comprehension | WRAT Word<br>Recognition |
|--------------------------|-----------|-------------------------------------|--------------------------|
| Ages 8 - 9               | 0.4       | 0.8                                 | 0.6                      |
| Ages 10 – 11             | 0.7       | 1.1                                 | 0.5                      |
| Ages 12 - 13             | 1.2       | 1.2                                 | 1.0                      |
| Ages 14 - 16             | 0.7       | 1.3                                 | 1.0                      |

Average score in each age range recorded in Years.Month gains







## Math Scores After a Four-month NeuroDevelopmental Program 10-11 year-olds Presenting with the Labels ADD or ADHD















(Gains shown in years and months)