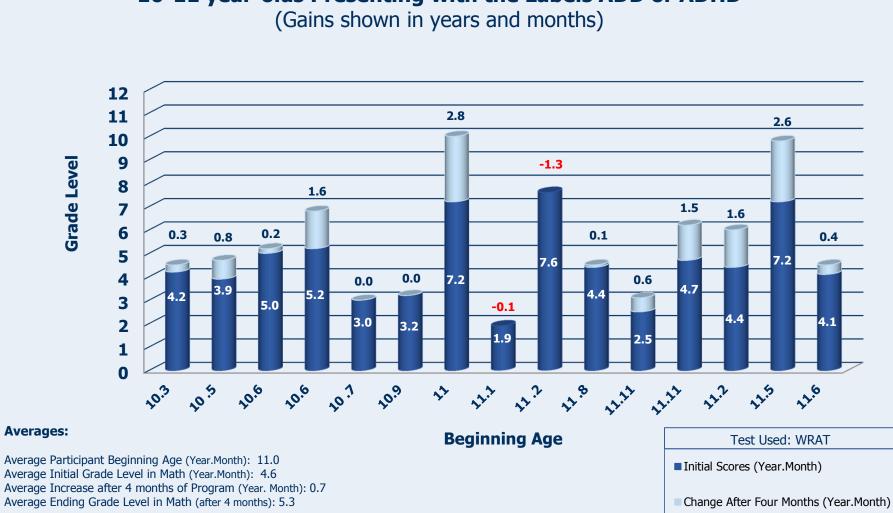

## Math Scores After a Four-month NeuroDevelopmental Program 10-11 year-olds Presenting with the Labels ADD or ADHD

(Gains shown in years and months)