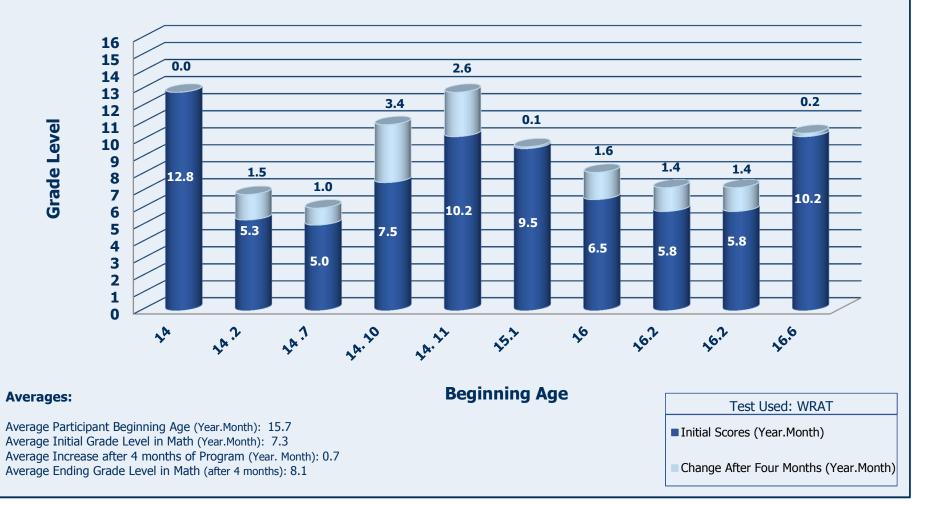

## Increase After 4 Months of NeuroDevelopmental Intervention for Students Presenting with ADD/ADHD

| Participant Age<br>Range | WRAT Math | Peabody<br>Reading<br>Comprehension | WRAT Word<br>Recognition |
|--------------------------|-----------|-------------------------------------|--------------------------|
| Ages 8 - 9               | 0.4       | 0.8                                 | 0.6                      |
| Ages 10 – 11             | 0.7       | 1.1                                 | 0.5                      |
| Ages 12 - 13             | 1.2       | 1.2                                 | 1.0                      |
| Ages 14 - 16             | 0.7       | 1.3                                 | 1.0                      |

Average score in each age range recorded in Years.Month gains