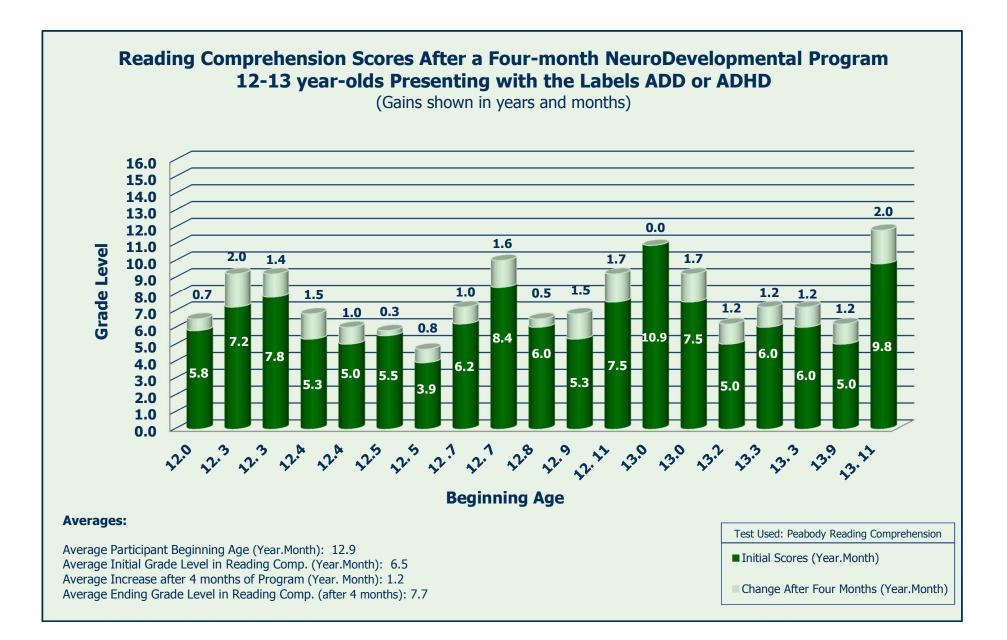

## Increase After 4 Months of NeuroDevelopmental Intervention for Students Presenting with ADD/ADHD

| Participant Age<br>Range | WRAT Math | Peabody<br>Reading<br>Comprehension | WRAT Word<br>Recognition |
|--------------------------|-----------|-------------------------------------|--------------------------|
| Ages 8 - 9               | 0.4       | 0.8                                 | 0.6                      |
| Ages 10 – 11             | 0.7       | 1.1                                 | 0.5                      |
| Ages 12 - 13             | 1.2       | 1.2                                 | 1.0                      |
| Ages 14 - 16             | 0.7       | 1.3                                 | 1.0                      |

Average score in each age range recorded in Years.Month gains