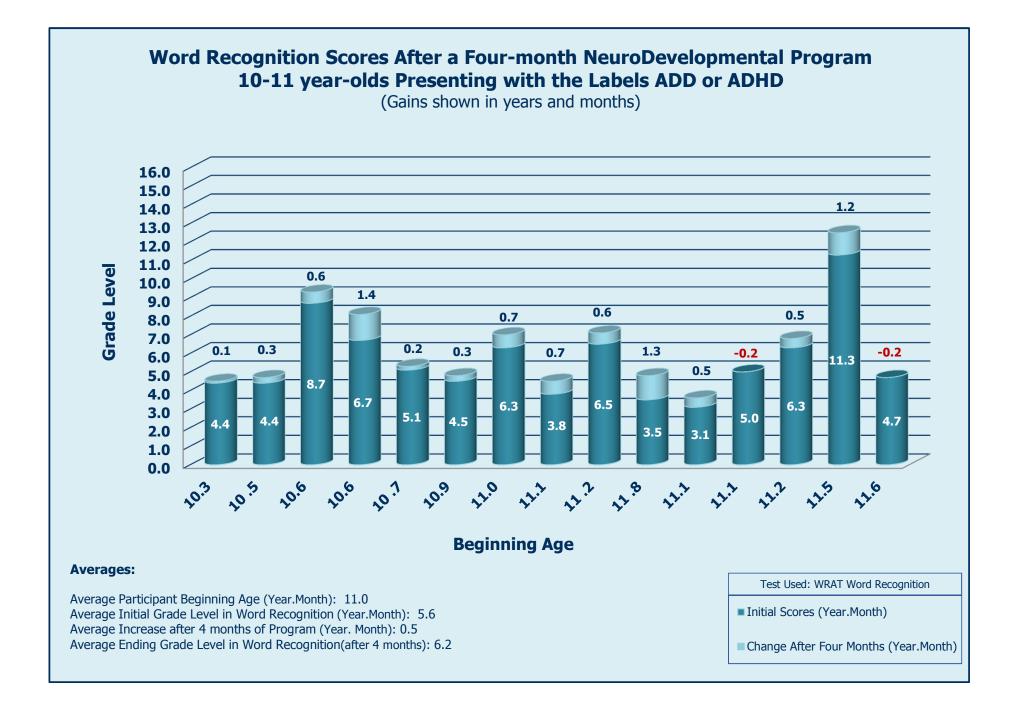

## Increase After 4 Months of NeuroDevelopmental Intervention for Students Presenting with ADD/ADHD

| Participant Age<br>Range | WRAT Math | Peabody<br>Reading<br>Comprehension | WRAT Word<br>Recognition |
|--------------------------|-----------|-------------------------------------|--------------------------|
| Ages 8 - 9               | 0.4       | 0.8                                 | 0.6                      |
| Ages 10 – 11             | 0.7       | 1.1                                 | 0.5                      |
| Ages 12 - 13             | 1.2       | 1.2                                 | 1.0                      |
| Ages 14 - 16             | 0.7       | 1.3                                 | 1.0                      |

Average score in each age range recorded in Years.Month gains