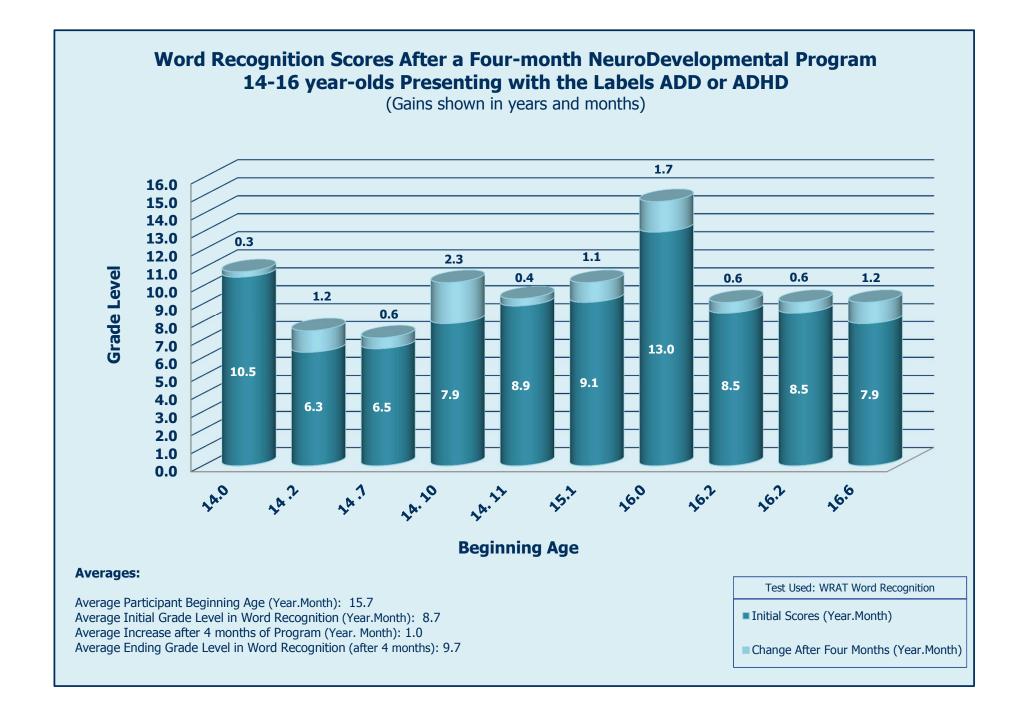

## Increase After 4 Months of NeuroDevelopmental Intervention for Students Presenting with ADD/ADHD

| Participant Age<br>Range | WRAT Math | Peabody<br>Reading<br>Comprehension | WRAT Word<br>Recognition |
|--------------------------|-----------|-------------------------------------|--------------------------|
| Ages 8 - 9               | 0.4       | 0.8                                 | 0.6                      |
| Ages 10 – 11             | 0.7       | 1.1                                 | 0.5                      |
| Ages 12 - 13             | 1.2       | 1.2                                 | 1.0                      |
| Ages 14 - 16             | 0.7       | 1.3                                 | 1.0                      |

Average score in each age range recorded in Years.Month gains