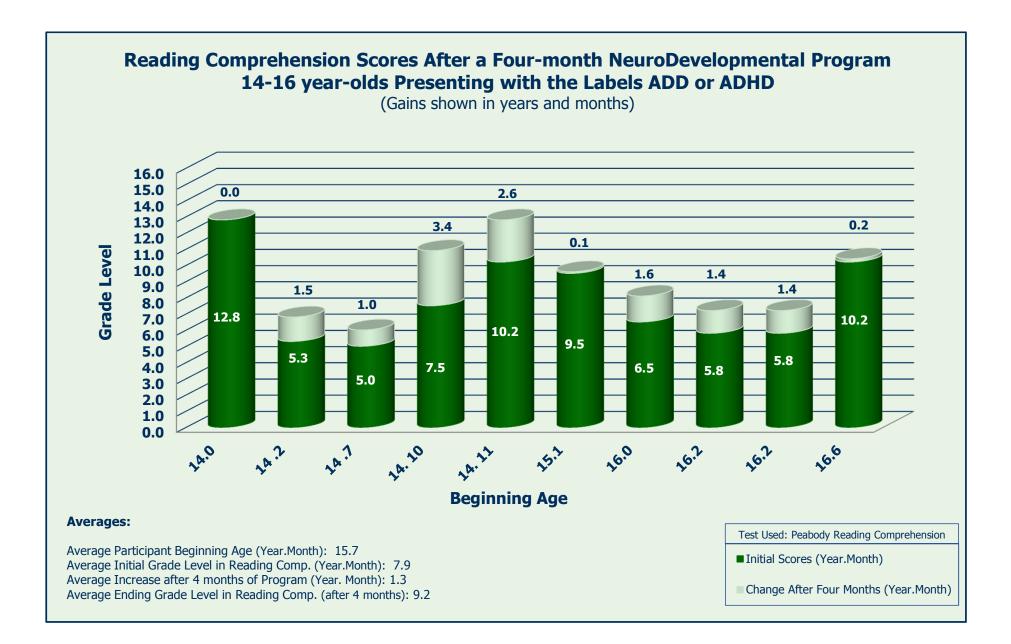

## Increase After 4 Months of NeuroDevelopmental Intervention for Students Presenting with ADD/ADHD

| Participant Age<br>Range | WRAT Math | Peabody<br>Reading<br>Comprehension | WRAT Word<br>Recognition |
|--------------------------|-----------|-------------------------------------|--------------------------|
| Ages 8 - 9               | 0.4       | 0.8                                 | 0.6                      |
| Ages 10 – 11             | 0.7       | 1.1                                 | 0.5                      |
| Ages 12 - 13             | 1.2       | 1.2                                 | 1.0                      |
| Ages 14 - 16             | 0.7       | 1.3                                 | 1.0                      |

Average score in each age range recorded in Years.Month gains