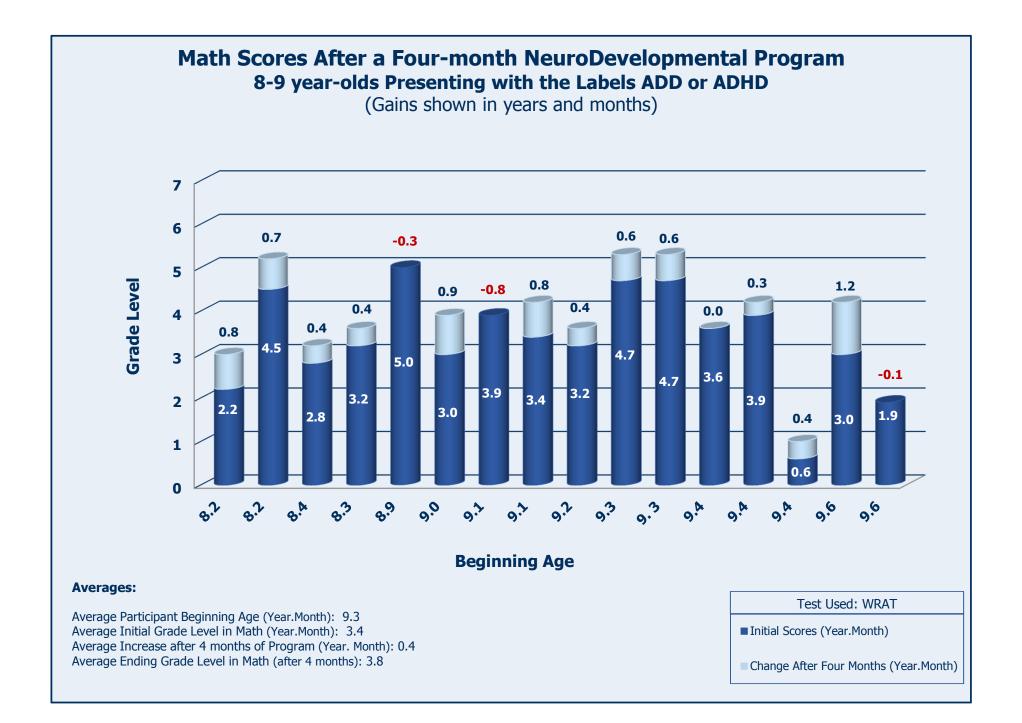

## Math Scores After a Four-month NeuroDevelopmental Program 10-11 year-olds Presenting with the Labels ADD or ADHD

(Gains shown in years and months)