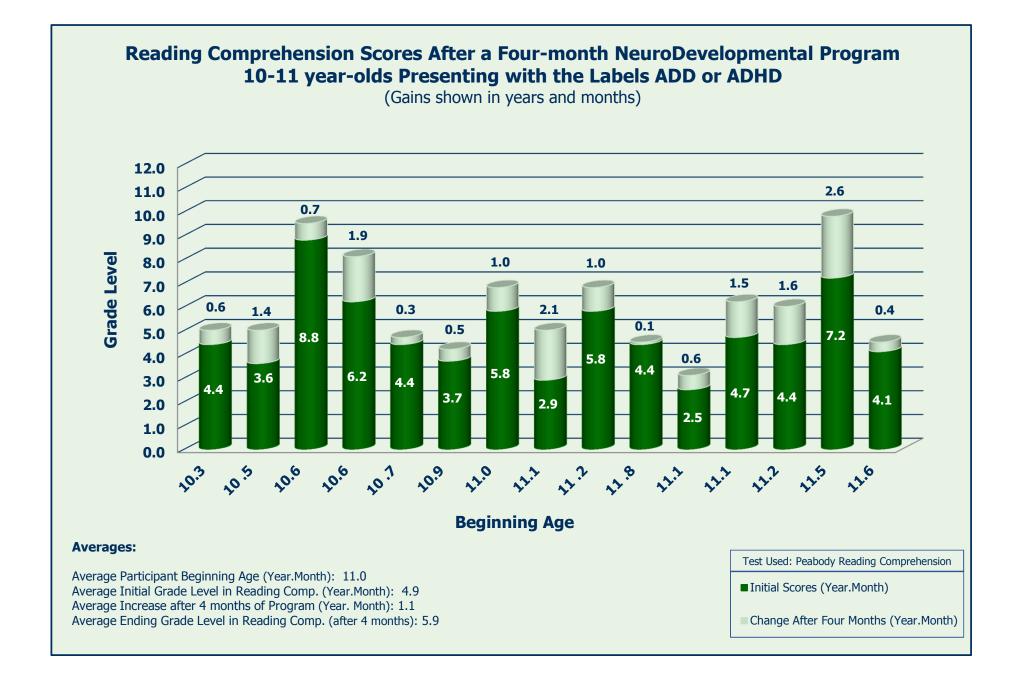

## Increase After 4 Months of NeuroDevelopmental Intervention for Students Presenting with ADD/ADHD

| Participant Age<br>Range | WRAT Math | Peabody<br>Reading<br>Comprehension | WRAT Word<br>Recognition |
|--------------------------|-----------|-------------------------------------|--------------------------|
| Ages 8 - 9               | 0.4       | 0.8                                 | 0.6                      |
| Ages 10 – 11             | 0.7       | 1.1                                 | 0.5                      |
| Ages 12 - 13             | 1.2       | 1.2                                 | 1.0                      |
| Ages 14 - 16             | 0.7       | 1.3                                 | 1.0                      |

Average score in each age range recorded in Years.Month gains