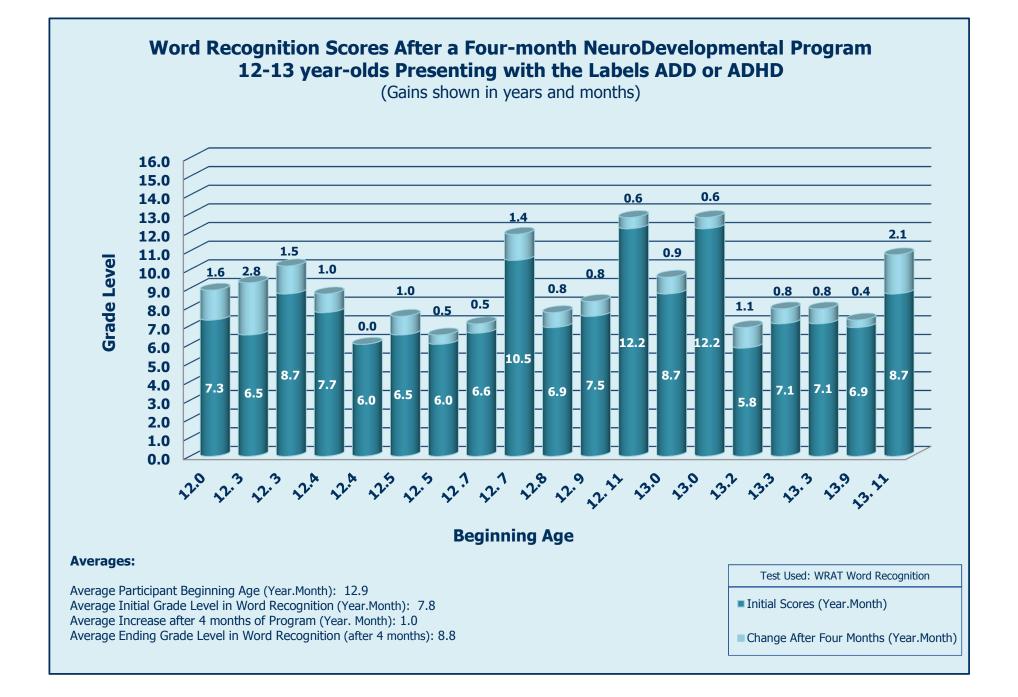

## Increase After 4 Months of NeuroDevelopmental Intervention for Students Presenting with ADD/ADHD

| Participant Age<br>Range | WRAT Math | Peabody<br>Reading<br>Comprehension | WRAT Word<br>Recognition |
|--------------------------|-----------|-------------------------------------|--------------------------|
| Ages 8 - 9               | 0.4       | 0.8                                 | 0.6                      |
| Ages 10 – 11             | 0.7       | 1.1                                 | 0.5                      |
| Ages 12 - 13             | 1.2       | 1.2                                 | 1.0                      |
| Ages 14 - 16             | 0.7       | 1.3                                 | 1.0                      |

Average score in each age range recorded in Years.Month gains