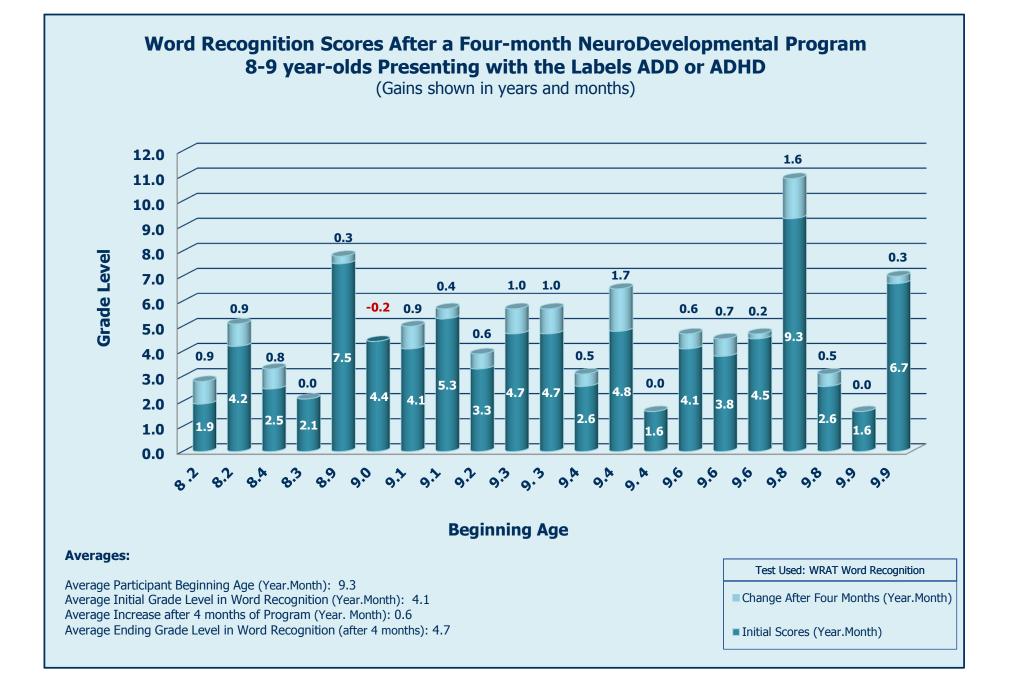

Increase After 4 Months of NeuroDevelopmental Intervention for Students Presenting with ADD/ADHD

| Participant Age<br>Range | WRAT Math | Peabody<br>Reading<br>Comprehension | WRAT Word<br>Recognition |
|--------------------------|-----------|-------------------------------------|--------------------------|
| Ages 8 - 9               | 0.4       | 0.8                                 | 0.6                      |
| Ages 10 – 11             | 0.7       | 1.1                                 | 0.5                      |
| Ages 12 - 13             | 1.2       | 1.2                                 | 1.0                      |
| Ages 14 - 16             | 0.7       | 1.3                                 | 1.0                      |

Average score in each age range recorded in Years.Month gains







## Math Scores After a Four-month NeuroDevelopmental Program 10-11 year-olds Presenting with the Labels ADD or ADHD















(Gains shown in years and months)