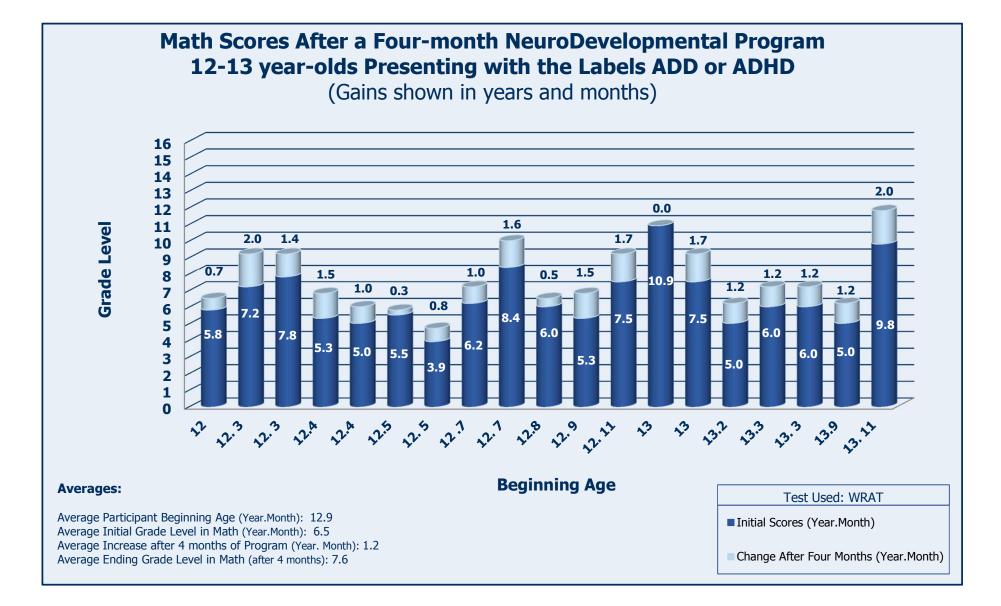

## Increase After 4 Months of NeuroDevelopmental Intervention for Students Presenting with ADD/ADHD

| Participant Age<br>Range | WRAT Math | Peabody<br>Reading<br>Comprehension | WRAT Word<br>Recognition |
|--------------------------|-----------|-------------------------------------|--------------------------|
| Ages 8 - 9               | 0.4       | 0.8                                 | 0.6                      |
| Ages 10 – 11             | 0.7       | 1.1                                 | 0.5                      |
| Ages 12 - 13             | 1.2       | 1.2                                 | 1.0                      |
| Ages 14 - 16             | 0.7       | 1.3                                 | 1.0                      |

Average score in each age range recorded in Years.Month gains